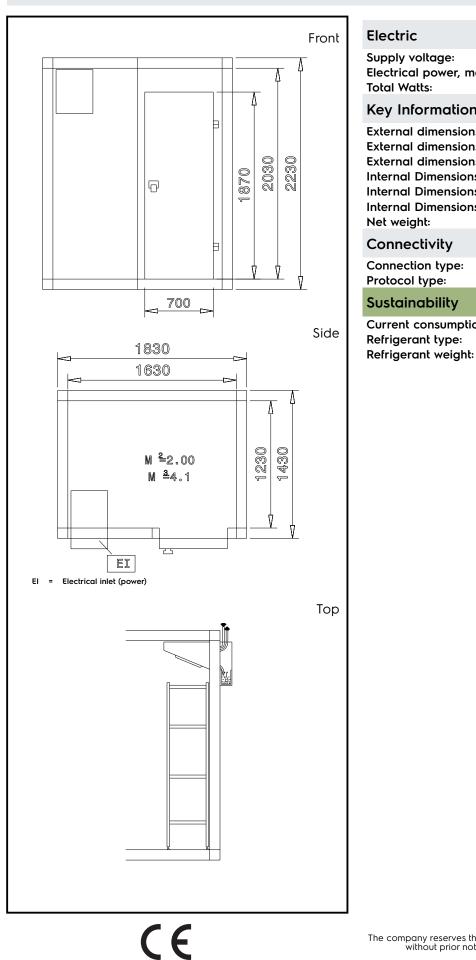

# Cold Rooms 163x123 -18-20°C Split Unit

| Supply voltage:              | 220 V/1N ph/50 Hz |
|------------------------------|-------------------|
| Electrical power, max:       | 1.72 kW           |
| Total Watts:                 | 1.72 kW           |
| Key Information:             |                   |
| External dimensions, Width:  | 1830 mm           |
| External dimensions, Depth:  | 1430 mm           |
| External dimensions, Height: | 2230 mm           |
| Internal Dimensions, Width:  | 1630 mm           |
| Internal Dimensions, Depth:  | 1230 mm           |
| Internal Dimensions, Height: | 2030 mm           |
| Net weight:                  | 275 kg            |
| Connectivity                 |                   |
| Connection type:             | Cable-RS485       |
| Protocol type:               | Carel;Modbus      |
| Sustainability               |                   |
| Current consumption:         | 5.81 Amps         |
| Refrigerant type:            | R452A             |

1400 g